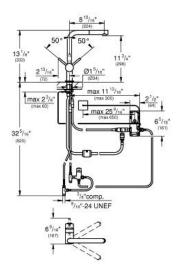

### Standard Specification:

- L-spout
- Touch: activation of water via skin contact
- 6 V lithium-battery supply (type CR-P2)
- CE approved
- Solenoid valve
- Fixed value mixing valve
- Automatic safety stop after 60 sec. (factory set)
- GROHE SilkMove ceramic cartridge
- Single Spray Pull-Out
- Adjustable flow rate limiter
- Swivel Spout
- Swivel area 360°
- Protected against backflow
- Quick installation system
- Stainless steel flex lines