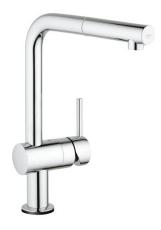

### MINTA TOUCH Electronic Single handle MODEL # 30218001

# Product Description: Electronic Single handle

### Standard Specification:

- L-spout
- Touch: activation of water via skin contact
- 6 V lithium-battery supply (type CR-P2)
- CE approved
- Solenoid valve
- Fixed value mixing valve
- Automatic safety stop after 60 sec. (factory set)
- GROHE SilkMove ceramic cartridge
- Single Spray Pull-Out
- Adjustable flow rate limiter
- Swivel Spout
- Swivel area 360°
- Protected against backflow
- Quick installation system
- Stainless steel flex lines

### Color:

□ 30218001 StarLight Chrome